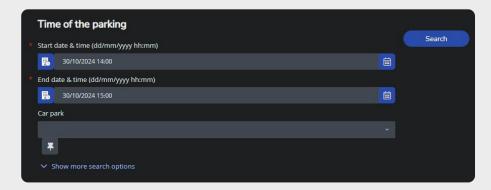

## **TIME AND LOCATION**

The date and time fields will default the next date and time available. To change this, you can either use the calendar icon on the right-hand side to select the relevant time period or you can manually type this. Should you wish to do this, the format is DD/MM/YYYY HH:MM.

Click on 'Search' to display the available spaces within your chosen time and date. The results will display all available visitor spaces in all visitor car parks.

If you wish to search a specific car park, you can use the Car Park drop down menu to select your desired car park. Click on 'Search' again to redefine the results.