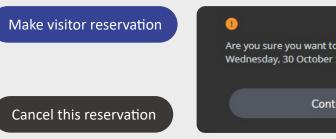

You will have two options to choose in order to complete the wizard:

## OK, close wizard

Cancel this reservation

If you are happy with the reservation, you can simply click on 'OK, close wizard'. You will be sent an email notification to confirm the booking.

If you wish to cancel the reservation for whatever reason, click on 'Cancel this reservation'. You will be prompted to confirm if you wish to cancel the reservation.

On the 'My visitor reservations' overview page (above), you can jump to the reservation wizard by clicking on the 'Make visitor reservation' button.

Should you wish to cancel any reservations, will be prompted to confirm if you wish to continue.

Are you sure you want to cancel reservation 470893.00, Reservation visitor parking from Wednesday, 30 October 2024 14:00 to Wednesday, 30 October 2024 15:00?

Continue

Cancel